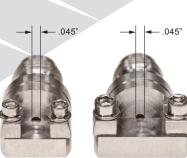

## 1.85 mm Edge Launch Connectors for the Digital Industry

**ELF67-001** (Narrow Profile) to more tightly couple differential lines on curved edges

**ELF67-002** (Standard Profile) to use instead of current high priced offerings. Both Models have the same launch geometry and internal construction.