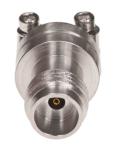

Common Interface ELF67

Narrow Profile ELF67-001

Standard Profile ELF67-002

## 1.85 mm Edge Launch Connectors for the Digital Industry

**ELF67-001** (Narrow Profile) to more tightly couple differential lines on curved edges

**ELF67-002** (Standard Profile) to use instead of current high priced offerings. Both Models have the same launch geometry and internal construction.