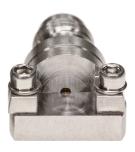

Common Interface ELF67

Narrow Profile ELF67-001

Standard Profile ELF67-002

## 1.85 mm Edge Launch Connectors for the Digital Industry

**ELF67-001** (Narrow Profile) to more tightly couple differential lines on curved edges

**ELF67-002** (Standard Profile) to use instead of current high priced offerings. Both Models have the same launch geometry and internal construction.