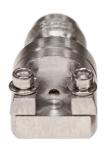

Common Interface ELF67

Narrow Profile ELF67-001

Standard Profile ELF67-002

## 1.85 mm Edge Launch Connectors for the Digital Industry

**ELF67-001** (Narrow Profile) to more tightly couple differential lines on curved edges

**ELF67-002** (Standard Profile) to use instead of current high priced offerings. Both Models have the same launch geometry and internal construction.