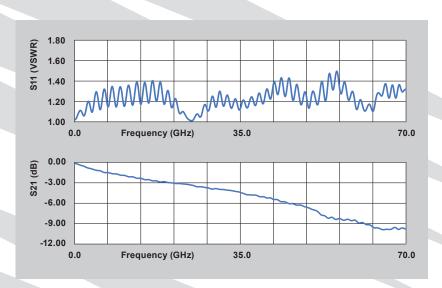

- 1.85 mm Interface
- Top Ground Only
- 70 GHz Bandwidth
- Board Design Support Available
- Edge Launch
- Test Boards Available
- No Soldering Required

2" microstrip test board with typical data through 70 GHz